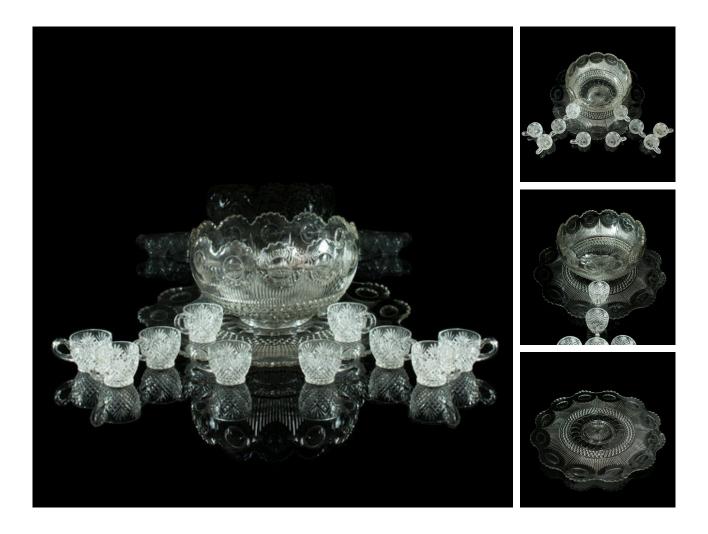

## Vintage Punch Bowl, Set of Ten Cups, English, Mid 20th Century

## DESCRIPTION

Our Stock # 18.5133 This is a vintage punch bowl and set of ten cups, an English, mid 20th century glass party accoutrement.

- Desirable large punch bowl
- Set of ten punch glasses with handles
- Attractive pressed decoration
- Serpentine rim to punch bowl
- Rare to find and free from any damage

## DIMENSIONS

Charger Width: 57cm (22.5") Charger Depth: 57cm (22.5") Charger Height: 3cm (1.25") Bowl Width: 35.5cm (14") Bowl Depth: 35.5cm (14") Bowl Height: 20cm (7.75")

London Fine Ltd The Antique Village The Old Whiteways Cider Factory Hele, Devon, EX5 4PW