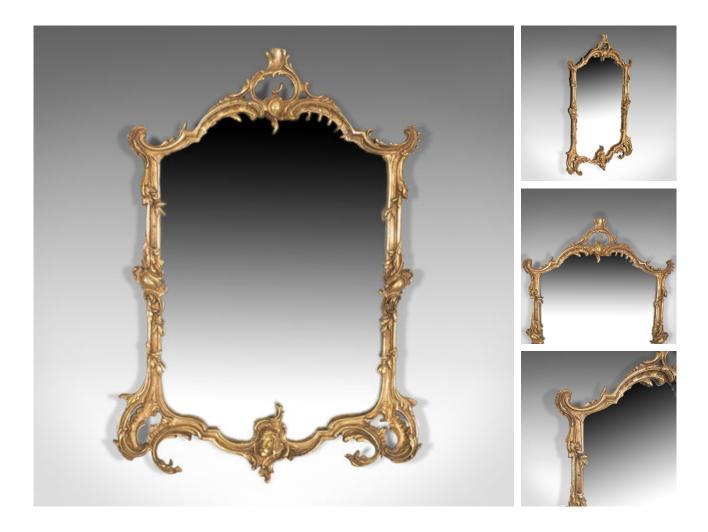

## Vintage Wall Mirror in Rococo Revival Manner, English, 20th Century

## DESCRIPTION

Our Stock # 18.5168 This is a vintage wall mirror in the Rococo revival manner, English dating to the latter part of the 20th century.

- A typically asymmetric, elaborate and elegant design
- Gilded frame featuring scrolls, leaves and embellishment
- The lower frame centring on a lion mask cartouche
- Quality shaped mirror plate
- Supplied with fixings to hang portrait

A rather fabulous mirror. Solid joints and construction, delivered ready for the home.

Search London Fine for #18.5168, or scan the QR code for more photos and details