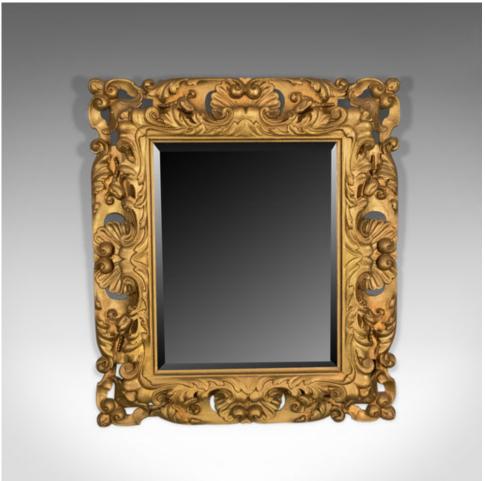

## Vintage Giltwood Wall Mirror, Classical Taste, Latter Part of 20th Century

## **DESCRIPTION**

Our Stock # 18.5165

This is a vintage giltwood wall mirror in the classical taste dating to the latter part of the 20th century.

- Broad, ornate relief carved, pierced frame
- Scroll, foliate and fauna interest throughout
- Quality bevel edged mirror plate in good order
- Complete with fixings ready to hang

Can be hung portrait or landscape

Attractive, mid-sized wall mirror in good vintage condition. Solid joints and construction, delivered ready for the home.

Search  $\underline{\text{London Fine for } \#18.5165}$ , or scan the QR code for more photos and details