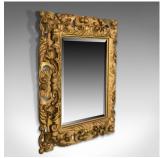

## Vintage Giltwood Wall Mirror, Classical Taste, Latter Part of 20th Century

## **DESCRIPTION**

Our Stock # 18.5165

This is a vintage giltwood wall mirror in the classical taste dating to the latter part of the 20th century.

- Broad, ornate relief carved, pierced frame
- Scroll, foliate and fauna interest throughout
- Quality bevel edged mirror plate in good order
- Complete with fixings ready to hang

Can be hung portrait or landscape

Attractive, mid-sized wall mirror in good vintage condition. Solid joints and construction, delivered ready for the home.

Search  $\underline{\text{London Fine for } \#18.5165}$ , or scan the QR code for more photos and details