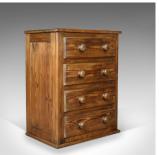

## **DESCRIPTION**

Our Stock # 18.5048

This is a pair of French provincial style pine bedside cabinets offering a chest of drawers from the latter part of the 20th century.

- Solidly constructed in well figured pine
- Bank of four, full width drawers
- Dressed with turned pulls
- Panelled sides beneath full board top
- Offering useful storage in classic French provincial style

A practical pair of cabinets with solid joints and construction. Delivered waxed, polished and ready for the home.

Search London Fine for #18.5048, or scan the QR code for more photos and details