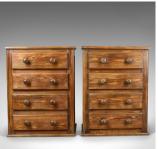

## **DESCRIPTION**

Our Stock # 18.5048

This is a pair of French provincial style pine bedside cabinets offering a chest of drawers from the latter part of the 20th century.

- Solidly constructed in well figured pine
- Bank of four, full width drawers
- Dressed with turned pulls
- Panelled sides beneath full board top
- Offering useful storage in classic French provincial style

A practical pair of cabinets with solid joints and construction. Delivered waxed, polished and ready for the home.

Search London Fine for #18.5048, or scan the QR code for more photos and details