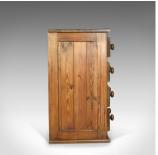

## **DESCRIPTION**

Our Stock # 18.5048

This is a pair of French provincial style pine bedside cabinets offering a chest of drawers from the latter part of the 20th century.

- Solidly constructed in well figured pine
- Bank of four, full width drawers
- Dressed with turned pulls
- Panelled sides beneath full board top
- Offering useful storage in classic French provincial style

A practical pair of cabinets with solid joints and construction. Delivered waxed, polished and ready for the home.

Search London Fine for #18.5048, or scan the QR code for more photos and details