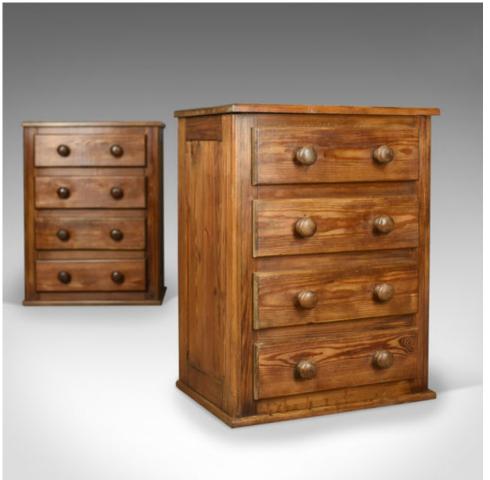

## **DESCRIPTION**

Our Stock # 18.5048

This is a pair of French provincial style pine bedside cabinets offering a chest of drawers from the latter part of the 20th century.

- Solidly constructed in well figured pine
- Bank of four, full width drawers
- Dressed with turned pulls
- Panelled sides beneath full board top
- Offering useful storage in classic French provincial style

A practical pair of cabinets with solid joints and construction. Delivered waxed, polished and ready for the home.

Search London Fine for #18.5048, or scan the QR code for more photos and details