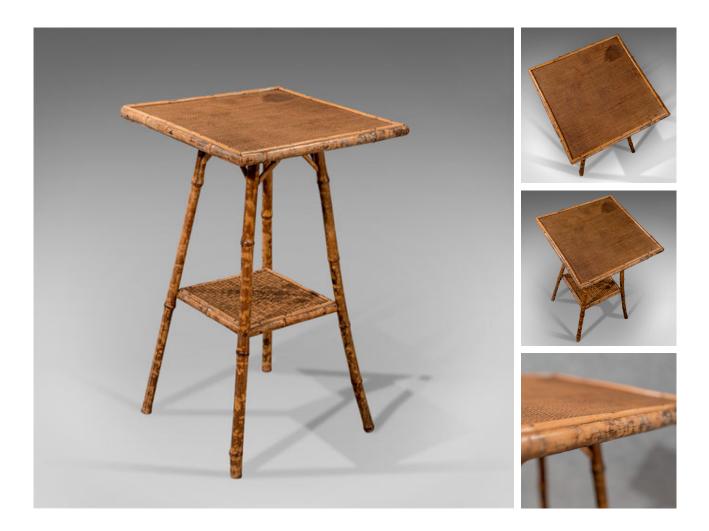

## Antique Bamboo Table, Oriental, Two Tier Victorian Side, Lamp Circa 1900

## DESCRIPTION

Our Stock # 11.3344 This is an antique bamboo table, an oriental, two tier, Victorian side lamp table dating to c.1900.

- Attractive and useful two tier design
- Simple, elegant form raised on angled legs
- Lower platform acts as a stretcher for stability
- Original woven bamboo surfaces
- Pleasing original condition classic Victorian bamboo
- Ideal as a lamp, side or display table

Versatile & amp; practical. Solid joints and construction. Delivered waxed, polished and ready for the home.

Search London Fine for #11.3344, or scan the QR code for more photos and details