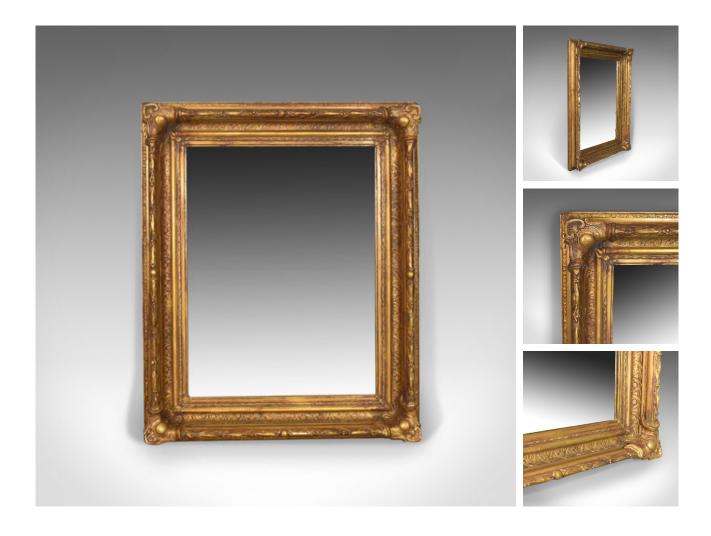

## Antique Wall Mirror Victorian Gilt Gesso Frame, English, Overmantel Circa 1900

## Our Stock # 18.5029

This is an antique wall mirror Victorian gilt gesso frame with later mirror plate, an English overmantel dating to circa 1900.

- A super period gilt gesso frame
- Victorian in the classical taste
- Decorated with scrolls, foliate detail and motif
- Later mirror plate in very good order
- Can be hung portrait or landscape
- Complete with fittings ready to mount
- Of quality craftsmanship and in good antique order