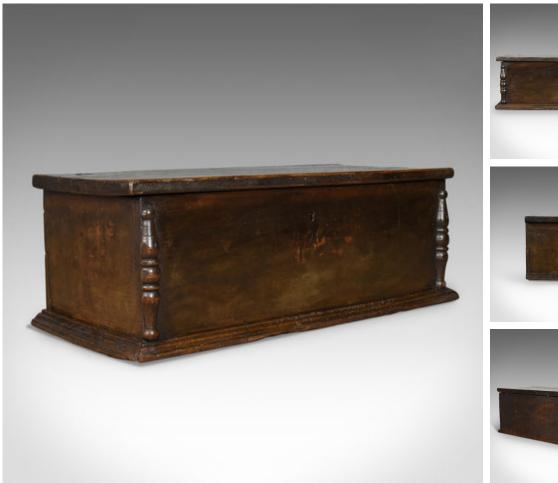

## Antique Six Plank Coffer, English Oak Sword Chest, Charles II Trunk Circa 1680

## **DESCRIPTION**

Our Stock # 18.5108

This is an antique six plank coffer, an English oak sword chest, a Charles II, Restoration period trunk dating to circa 1680.

- Constructed in stout, inch and a quarter thick stock
- Dark rich finish with a desirable aged patina
- Traditional, hand forged iron ring hinges
- Decorated with later lower moulding and half-column appliqué
- Voluminous storage space within

A delightful chest with huge character, solid joints and construction. Delivered waxed, polished and ready for the home.

Search  $\underline{\text{London Fine for } \#18.5108}$ , or scan the QR code for more photos and details