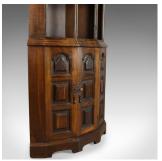

## **DESCRIPTION**

Our Stock # 11.3459

This is a pair of tall, mid 20th century corner cabinets in the gothic taste. Crafted in Engish oak.

- Rich, dark wax polished finish to the English oak
- Presented in very good order throughout
- Complete with working lock and key
- Raised on open bracketed feet
- Cupboard doors featuring nine chamfered field panels
- A pair of doors open to reveal a single shelf dividing the space within
- Open display space above for ornaments or books
- Divided into three by a pair of shelves
- $\bullet$  Attractive, large mouldings run vertically up to the arched pelmet with crown moulding over