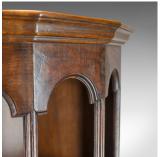

## **DESCRIPTION**

Our Stock # 11.3459

This is a pair of tall, mid 20th century corner cabinets in the gothic taste. Crafted in Engish oak.

- Rich, dark wax polished finish to the English oak
- Presented in very good order throughout
- Complete with working lock and key
- Raised on open bracketed feet
- Cupboard doors featuring nine chamfered field panels
- A pair of doors open to reveal a single shelf dividing the space within
- Open display space above for ornaments or books
- Divided into three by a pair of shelves
- $\bullet$  Attractive, large mouldings run vertically up to the arched pelmet with crown moulding over