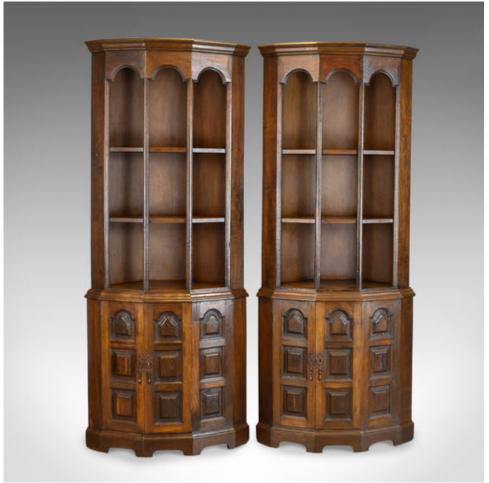

## Pair Of Tall, Mid 20th Century Corner Cabinets, Gothic Taste, English, Oak

## **DESCRIPTION**

Our Stock # 11.3459

This is a pair of tall, mid 20th century corner cabinets in the gothic taste. Crafted in Engish oak.

- Rich, dark wax polished finish to the English oak
- Presented in very good order throughout
- Complete with working lock and key
- Raised on open bracketed feet
- Cupboard doors featuring nine chamfered field panels
- A pair of doors open to reveal a single shelf dividing the space within
- Open display space above for ornaments or books
- Divided into three by a pair of shelves
- $\bullet$  Attractive, large mouldings run vertically up to the arched pelmet with crown moulding over

A super pair of cabinets, larger than most. Solid joints and construction, delivered waxed, polished and ready for the home.

Search London Fine for #11.3459, or scan the QR code for more photos and details