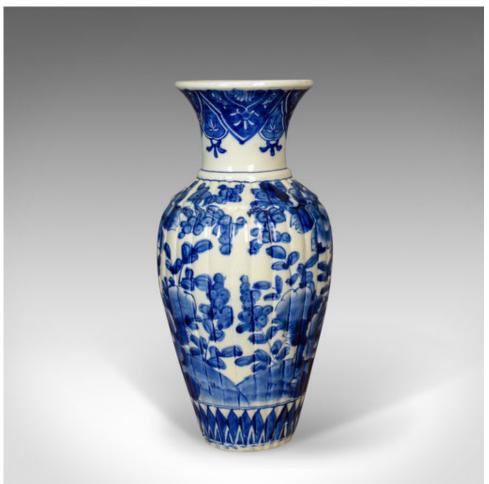

## Blue And White Chinese Flower Vase, Ceramic, China Pottery Mid/Late C20th

## **DESCRIPTION**

Our Stock # 18.5110

This is a blue and white, Chinese flower vase, a ceramic piece dating to the mid - late 20th century.

- Of classic form with reeded bowl
- In good condition throughout, free from damage
- Unmarked base displays some age
- Blue & amp; white floral and foliate decoration
- Classical swags to the neck over banded frieze
- Sprigs of foliate decoration inside the neck opening

An attractive vase ready for the home.

Search  $\underline{\text{London Fine for } \#18.5110}$ , or scan the QR code for more photos and details

## **DIMENSIONS**

Max Width: 18cm (7") Max Depth: 18cm (7") Max Height: 38cm (15")