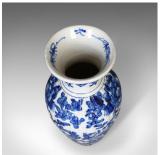

## **DESCRIPTION**

Our Stock # 18.5110

This is a blue and white, Chinese flower vase, a ceramic piece dating to the mid - late 20th century.

- Of classic form with reeded bowl
- In good condition throughout, free from damage
- Unmarked base displays some age
- Blue & amp; white floral and foliate decoration
- Classical swags to the neck over banded frieze
- Sprigs of foliate decoration inside the neck opening