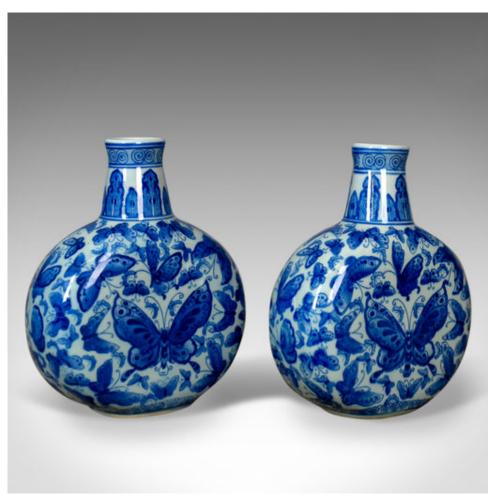

## **DESCRIPTION**

Our Stock # 10.5001

This is a pair of Chinese stem vases, flattened circular bowls with narrow necks, decorated with a blue and white butterfly pattern and dating to the mid-late 20th century.

- A super pair of stem vases in good proportion
- Of quality craftsmanship and in very good order
- Makers mark to the underside
- Flattened bowl profusely decorated with butterflies
- Butterflies the symbol of young love
- Tapering, narrow neck banded with a geometric collar

An appealing pair of vases with abundant interest. Delivered ready for the home.

Search  $\underline{\text{London Fine for } \#18.5001}$ , or scan the QR code for more photos and details