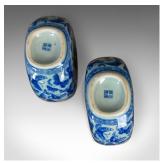

- A super pair of stem vases in good proportion
- Of quality craftsmanship and in very good order
- Makers mark to the underside
- Flattened bowl profusely decorated with butterflies
- Butterflies the symbol of young love
- Tapering, narrow neck banded with a geometric collar