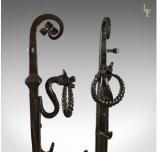

## **DESCRIPTION**

Our Stock # LFA-1705

This is a pair of gothic wrought iron firedogs, medieval revival andirons forged in the late 20th century.

- Bold andirons ideal for a large firebasket
- Standing upon a tripod with forward arch legs
- Medieval revival in taste
- Featuring spit racks
- Serpentine dragon forms clutching roped loops in their mouths
- Scrolled finial of foliate form