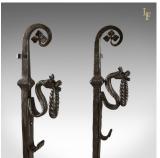

## **DESCRIPTION**

Our Stock # LFA-1705

This is a pair of gothic wrought iron firedogs, medieval revival andirons forged in the late 20th century.

- Bold andirons ideal for a large firebasket
- Standing upon a tripod with forward arch legs
- Medieval revival in taste
- Featuring spit racks
- Serpentine dragon forms clutching roped loops in their mouths
- Scrolled finial of foliate form