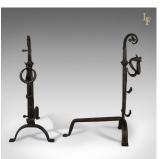

## **DESCRIPTION**

Our Stock # LFA-1705

This is a pair of gothic wrought iron firedogs, medieval revival andirons forged in the late 20th century.

- Bold andirons ideal for a large firebasket
- Standing upon a tripod with forward arch legs
- Medieval revival in taste
- Featuring spit racks
- Serpentine dragon forms clutching roped loops in their mouths
- Scrolled finial of foliate form