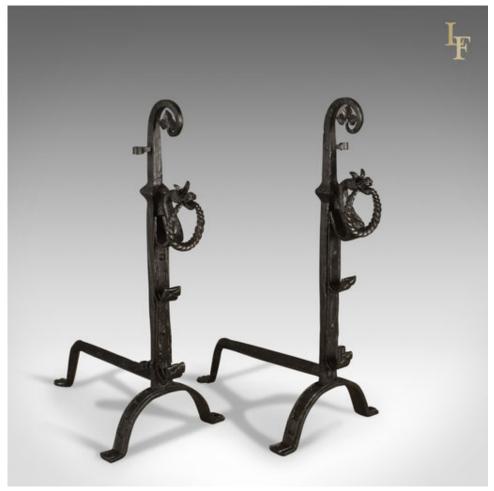

## **DESCRIPTION**

Our Stock # LFA-1705

This is a pair of gothic wrought iron firedogs, medieval revival andirons forged in the late 20th century.

- Bold andirons ideal for a large firebasket
- Standing upon a tripod with forward arch legs
- Medieval revival in taste
- Featuring spit racks
- Serpentine dragon forms clutching roped loops in their mouths
- Scrolled finial of foliate form

Blacksmith forged and full of character. Solid joints and construction, delivered ready for the home.

Search  $\underline{\text{London Fine for \#LFA-}1705}\text{or scan the QR code for more photos and details}$ 

## **DIMENSIONS**

Max Width: 34cm (13.5") Max Depth: 51cm (20") Max Height: 78cm (30.75")