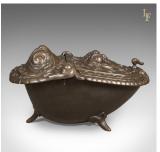

## Period Art Nouveau Coal Scuttle, Antique Victorian Fireside Bin, c.1900

## **DESCRIPTION**

Our Stock # 10.1611

This is a period Art Nouveau coal scuttle, an antique Victorian fireside bin in iron dating to c.1900.

- Bronzed finish over iron bowl
- Impressive high relief pressed lid over voluminous storage
- Featuring free-form garlands and sprays framed in decorative bands
- Hinged for easy access to the large pot beneath
- Featuring a 'duck head' garland handle
- Standing upon a tripod of out-swept legs with foliate mounts

A real fireside statement piece ideal for coal, kindling or ash. Delivered ready for the home.

Search  $\underline{\text{London Fine for } \#10.1611}$  , or scan the QR code for more photos and details