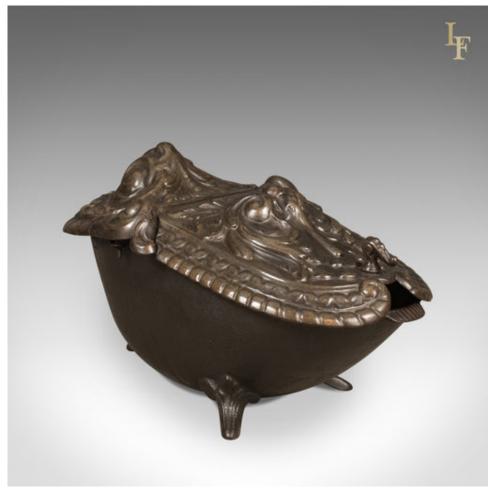

## Period Art Nouveau Coal Scuttle, Antique Victorian Fireside Bin, c.1900

## **DESCRIPTION**

Our Stock # 10.1611

This is a period Art Nouveau coal scuttle, an antique Victorian fireside bin in iron dating to c.1900.

- Bronzed finish over iron bowl
- Impressive high relief pressed lid over voluminous storage
- Featuring free-form garlands and sprays framed in decorative bands
- Hinged for easy access to the large pot beneath
- Featuring a 'duck head' garland handle
- Standing upon a tripod of out-swept legs with foliate mounts

A real fireside statement piece ideal for coal, kindling or ash. Delivered ready for the home.

Search  $\underline{\text{London Fine for } \#10.1611}$  , or scan the QR code for more photos and details