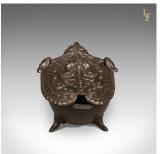

## Period Art Nouveau Coal Scuttle, Antique Victorian Fireside Bin, c.1900

## **DESCRIPTION**

Our Stock # 10.1611

This is a period Art Nouveau coal scuttle, an antique Victorian fireside bin in iron dating to c.1900.

- Bronzed finish over iron bowl
- Impressive high relief pressed lid over voluminous storage
- Featuring free-form garlands and sprays framed in decorative bands
- Hinged for easy access to the large pot beneath
- Featuring a 'duck head' garland handle
- Standing upon a tripod of out-swept legs with foliate mounts

A real fireside statement piece ideal for coal, kindling or ash. Delivered ready for the home.

Search  $\underline{\text{London Fine for } \#10.1611}$  , or scan the QR code for more photos and details