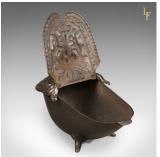

## Period Art Nouveau Coal Scuttle, Antique Victorian Fireside Bin, c.1900

## **DESCRIPTION**

Our Stock # 10.1611

This is a period Art Nouveau coal scuttle, an antique Victorian fireside bin in iron dating to c.1900.

- Bronzed finish over iron bowl
- Impressive high relief pressed lid over voluminous storage
- Featuring free-form garlands and sprays framed in decorative bands
- Hinged for easy access to the large pot beneath
- Featuring a 'duck head' garland handle
- Standing upon a tripod of out-swept legs with foliate mounts

A real fireside statement piece ideal for coal, kindling or ash. Delivered ready for the home.

Search  $\underline{\text{London Fine for } \#10.1611}$  , or scan the QR code for more photos and details