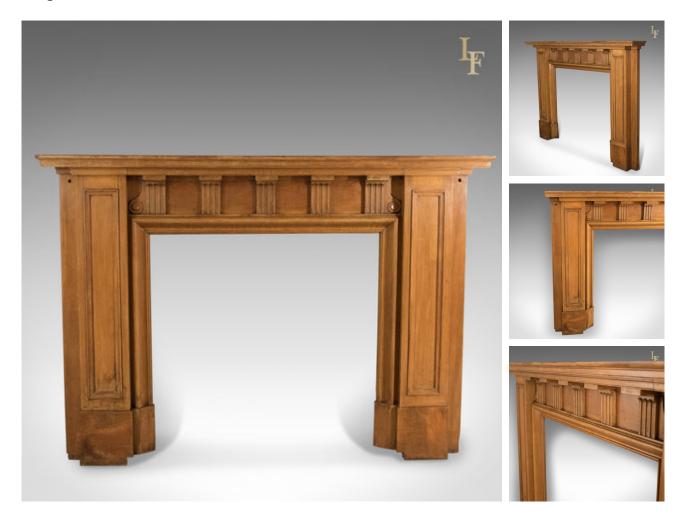

Arts & Crafts Antique Fireplace, Victorian Mantelpiece Fire Surround in Walnut, English c.1900

## DESCRIPTION

Our Stock #13.0758 This is an Arts & amp; Crafts antique fireplace, a Victorian mantelpiece fire surround in walnut. English c.1900.

- English walnut with good colour throughout
- Panelled uprights flank a fluted stylised colonnade with scrolled ends
- The inner frame with stout rounded moulding detail
- The mantelpiece displaying historic wear

A solid piece with decorative interest. DeliveredåÊto your door.

Search London Fine for #13.0758, or scan the QR code for more photos and details