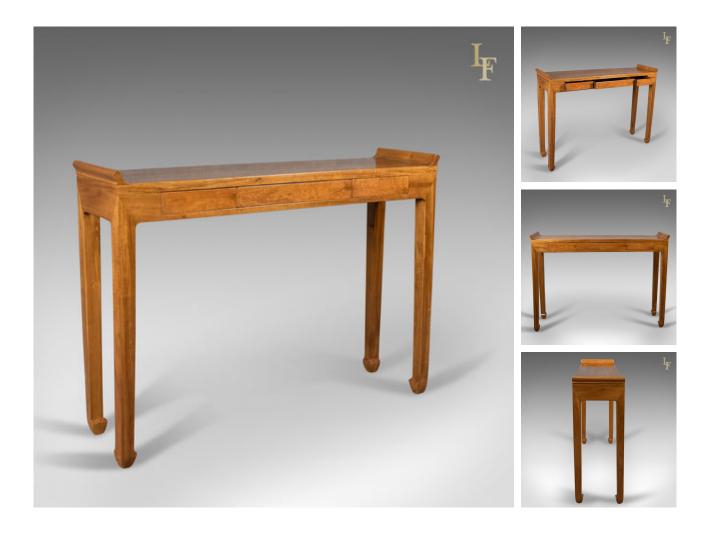

## DESCRIPTION

Our Stock # LFA-1623 This is a mid century hall console table, an oriental alter table in cherry dating to c.1970.

- Attractive grain detail in the light honey tones of the cherry wood
- Simple, elegant form raised on square section legs with typical turned in toes
- A compliment of three, blind drawers to the front
- Scrolled ends a feature of this manner of table
- Elegant and narrow, ideal for a hall console table

Understated pure design. Solid joints and construction. Delivered waxed, polished and ready for the home.

Search London Fine for #LFA-1623 or scan the QR code for more photos and details