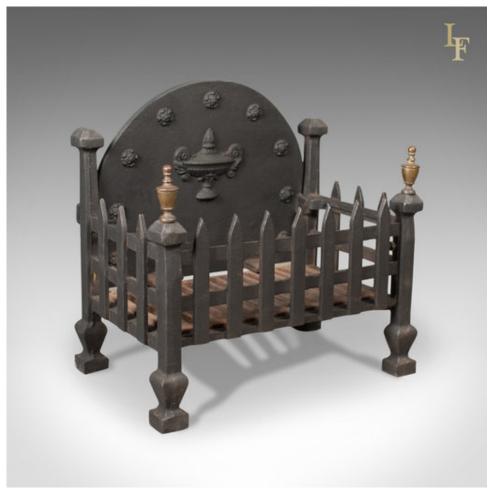

## **DESCRIPTION**

Our Stock # R0458This is a Victorian antique fire basket on stand. A cast iron grate with built in back plate, c.1900.

• Heavy and robust cast iron construction

• Removable grate for easy cleaning

• Domed back plate for maximum heat reflection

• Back plate decorated with rosettes and a classical urn

• Spiked, double bar basket with bronze finials to the front

• RaisedåÊupon stout square section feetåÊ

• Suitable for all fuel typesA super little piece to grace any living room. Solid and stable ready for the home.åÊ

Search  $\underline{\text{London Fine for \#R0458}}$  , or scan the QR code for more photos and details