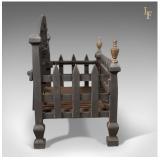

## **DESCRIPTION**

Our Stock # R0458This is a Victorian antique fire basket on stand. A cast iron grate with built in back plate, c.1900.

• Heavy and robust cast iron construction

• Removable grate for easy cleaning

• Domed back plate for maximum heat reflection

• Back plate decorated with rosettes and a classical urn

• Spiked, double bar basket with bronze finials to the front

• RaisedåÊupon stout square section feetåÊ

• Suitable for all fuel typesA super little piece to grace any living room. Solid and stable ready for the home.åÊ

Search  $\underline{\text{London Fine for \#R0458}}$  , or scan the QR code for more photos and details