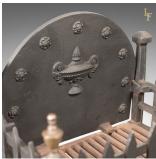

• Domed back plate for maximum heat reflection

• Back plate decorated with rosettes and a classical urn

• Spiked, double bar basket with bronze finials to the front

• RaisedåÊupon stout square section feetåÊ