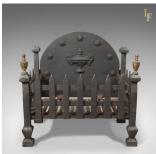

## **DESCRIPTION**

Our Stock # R0458This is a Victorian antique fire basket on stand. A cast iron grate with built in back plate, c.1900.

• Heavy and robust cast iron construction

• Removable grate for easy cleaning

• Domed back plate for maximum heat reflection

• Back plate decorated with rosettes and a classical urn

• Spiked, double bar basket with bronze finials to the front

• RaisedåÊupon stout square section feetåÊ

• Suitable for all fuel typesA super little piece to grace any living room. Solid and stable ready for the home.åÊ

Search  $\underline{\text{London Fine for \#R0458}}$  , or scan the QR code for more photos and details