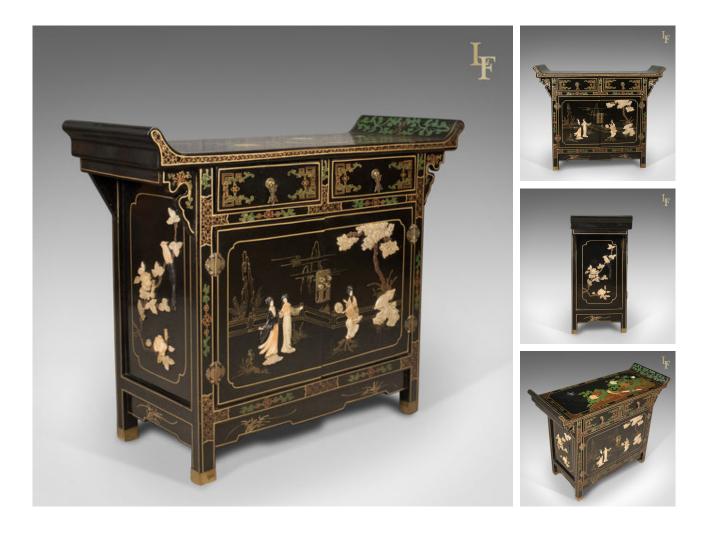

## DESCRIPTION

Our Stock # LFA-1676This is a fine quality, late 20th century, Japanese cabinet with soap stone decoration. • After traditional designs, a top quality cabinet with beautiful decoration • Bracketed, flared top with classic asymmetric design • Two drawers over cupboard divided with a single shelf • Raised on brass capped feet to a shaped apron • Hand painted scenes of figures and flower and foliate detail • Highlighted, borderedåÊand framed in gold • Exceptional soap stone relief in figures applied to cupboard doorsUseful aperture added for use as a media cabinet. Solid joints and construction, delivered waxed, polished and ready for the home.