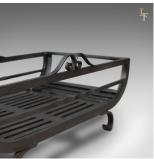

## Large Fire Basket, Fireplace Iron Grate, Late C20th

## **DESCRIPTION**

Our Stock # LFA-1666This is a large fire basket for the fireplace with an iron grate dating to the late 20th century. • A large fire grate presented in very good condition • A quality free-standing basket in attractive hand forged & Deful low • Useful low style standing over squat legs • Solidly constructed and suitable for all fuel types • Classic English styling featuring subtle twist and scroll details • Solidly jointed and robust of quality craftsmanshipA simply lovely grate to be welcomed into any fireside location, delivered ready for the home.