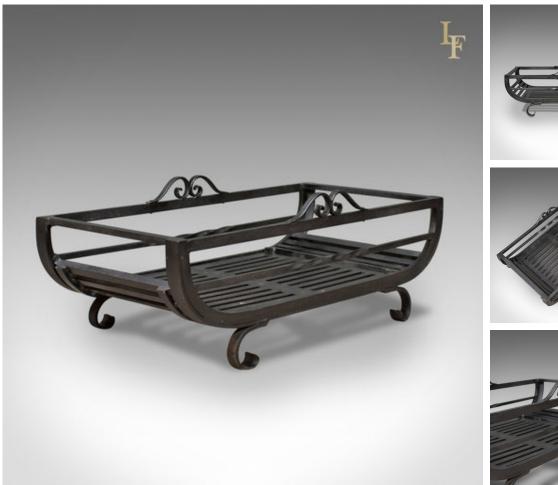

## Large Fire Basket, Fireplace Iron Grate, Late C20th

## **DESCRIPTION**

Our Stock # LFA-1666This is a large fire basket for the fireplace with an iron grate dating to the late 20th century. • A large fire grate presented in very good condition • A quality free-standing basket in attractive hand forged & Deful low • Useful low style standing over squat legs • Solidly constructed and suitable for all fuel types • Classic English styling featuring subtle twist and scroll details • Solidly jointed and robust of quality craftsmanshipA simply lovely grate to be welcomed into any fireside location, delivered ready for the home.

## **DIMENSIONS**

Max Width: 75cm (29.5") Max Depth: 38cm (15") Max Height: 29cm (11.5")

E. & O. E.