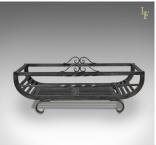

## Large Fire Basket, Fireplace Iron Grate, Late C20th

## **DESCRIPTION**

Our Stock # LFA-1666This is a large fire basket for the fireplace with an iron grate dating to the late 20th century. • A large fire grate presented in very good condition • A quality free-standing basket in attractive hand forged & Deful low • Useful low style standing over squat legs • Solidly constructed and suitable for all fuel types • Classic English styling featuring subtle twist and scroll details • Solidly jointed and robust of quality craftsmanshipA simply lovely grate to be welcomed into any fireside location, delivered ready for the home.