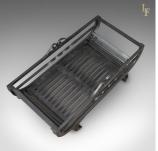

## Large Fire Basket, Fireplace Iron Grate, Late C20th

## **DESCRIPTION**

Our Stock # LFA-1666This is a large fire basket for the fireplace with an iron grate dating to the late 20th century. • A large fire grate presented in very good condition • A quality free-standing basket in attractive hand forged & Deful low • Useful low style standing over squat legs • Solidly constructed and suitable for all fuel types • Classic English styling featuring subtle twist and scroll details • Solidly jointed and robust of quality craftsmanshipA simply lovely grate to be welcomed into any fireside location, delivered ready for the home.