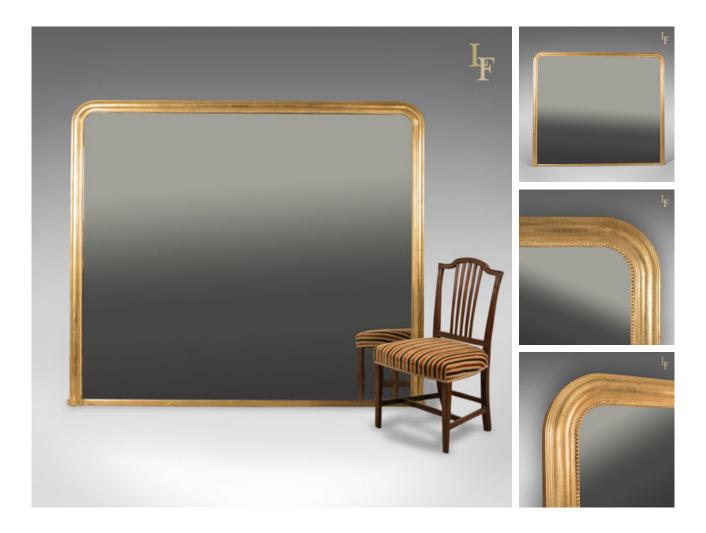

## **DESCRIPTION**

Our Stock # LFA-1661

This is a very large overmantel mirror made in the late C20th in the Regency taste, English.

- Extravagant, large, country house proportions
- Mounted in a modest, stylish giltwood frame
- Rounded upper corners with standing blocks to the foot
- Mirror plate in first class order
- Ideal above a large fire place
- Finished back ready to hang

Rare to find in these proportions, a super piece ready to hang in the home.

Search London Fine for #LFA-1661 or scan the QR code for more photos and details

## **DIMENSIONS**

Max Width: 206cm (81") Max Depth: 6cm (2.25") Max Height: 176cm (69.25")

\*Chair shown for scale is not included