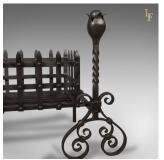

## Antique Fire Basket, Large Victorian Iron Grate on Andirons c.1900

## **DESCRIPTION**

Our Stock # LFA-1646This is an antique fire basket, a Victorian iron grate on andirons dating to c.1900. • Magnificent, large, deep fire basket in heavy and strong wrought iron • Lattice of bars, riveted at the joints, topped with pointed finish • Removable ash bars in the bottom for easy cleaning • Raised on a pair of striking andirons • Scrolled feet to the front supporting helical twist stems • Rising to tulip mounts enclosing ballsA commanding piece suitable for all fuel types. Delivered ready for the home.