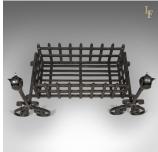

## Antique Fire Basket, Large Victorian Iron Grate on Andirons c.1900

## **DESCRIPTION**

Our Stock # LFA-1646This is an antique fire basket, a Victorian iron grate on andirons dating to c.1900. • Magnificent, large, deep fire basket in heavy and strong wrought iron • Lattice of bars, riveted at the joints, topped with pointed finish • Removable ash bars in the bottom for easy cleaning • Raised on a pair of striking andirons • Scrolled feet to the front supporting helical twist stems • Rising to tulip mounts enclosing ballsA commanding piece suitable for all fuel types. Delivered ready for the home.