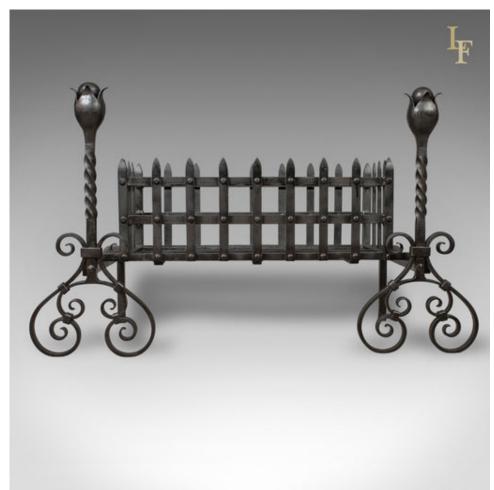

## Antique Fire Basket, Large Victorian Iron Grate on Andirons c.1900

## **DESCRIPTION**

Our Stock # LFA-1646This is an antique fire basket, a Victorian iron grate on andirons dating to c.1900. • Magnificent, large, deep fire basket in heavy and strong wrought iron • Lattice of bars, riveted at the joints, topped with pointed finish • Removable ash bars in the bottom for easy cleaning • Raised on a pair of striking andirons • Scrolled feet to the front supporting helical twist stems • Rising to tulip mounts enclosing ballsA commanding piece suitable for all fuel types. Delivered ready for the home.

## **DIMENSIONS**

Max Width: 127cm (50") Max Depth: 59cm (23.25")

Max Height: 76cm (30")Fire Basket:

Max Width: 79cm (31") Max Depth: 41cm (16.25") Max Height: 27cm (10.75")