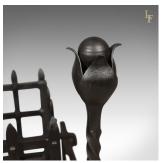

## Antique Fire Basket, Large Victorian Iron Grate on Andirons c.1900

## **DESCRIPTION**

Our Stock # LFA-1646This is an antique fire basket, a Victorian iron grate on andirons dating to c.1900. • Magnificent, large, deep fire basket in heavy and strong wrought iron • Lattice of bars, riveted at the joints, topped with pointed finish • Removable ash bars in the bottom for easy cleaning • Raised on a pair of striking andirons • Scrolled feet to the front supporting helical twist stems • Rising to tulip mounts enclosing ballsA commanding piece suitable for all fuel types. Delivered ready for the home.