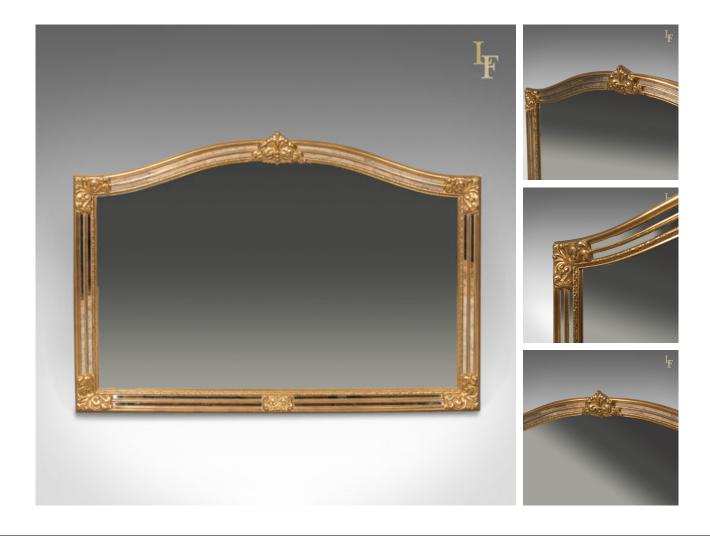

## DESCRIPTION

Our Stock # 12.1669 This is a classical revival wall mirror made in the 21st century as an overmantel or bedroom piece.

- Golden finish to quality wooden frame
- Double border featuring twin canted mirror strips
- Punctuated with cast floral motifs
- Arched mirror plate in first class order
- Finished back with triple hanging bars
- In tip top condition throughout

A fine mirror combining classical design with 21st century finish, ready to hang in the home.

Search London Fine for #LFA-1669 or scan the QR code for more photos and details