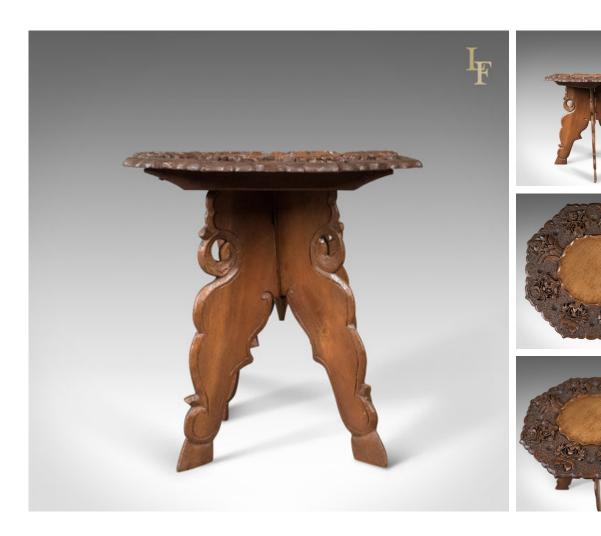

## **DESCRIPTION**

Our Stock # LFA-1585This is an attractive, carved teak, campaign side table from the mid 20th century. • Central, ribbon edged table top with good grain detail • Broad, carved border displaying floral sprays • Outer shaped edge of octagonal form • Fixed legs splayed for stability • Shaped and pierced standing upon 'hoofed' feetåÊ • Easily dismantled for transportationA super little side table. Delivered waxed, polished and ready for the home.