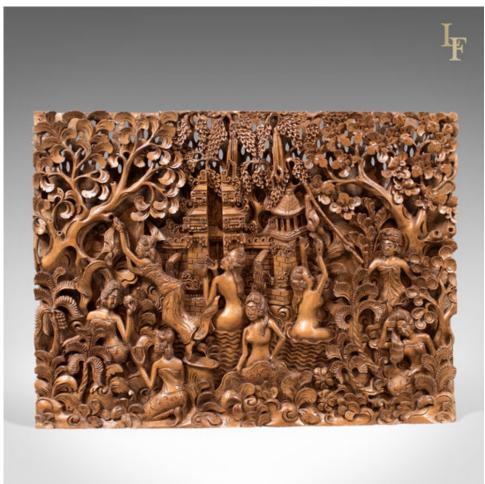

## Balinese Carved Wall Panel, Mid-Century Decorative Art

## **DESCRIPTION**

Our Stock # LFA-1630

This is a Balinese carved wall panel, a piece of mid-century decorative art.

- Profusely carved demonstrating exceptional skill
- Created from a single, one and a half inch thick, teak slab
- Abundant interest from every angle
- A woodland scene of women gathering fruits
- Pierced in the tree canopy allowing light to pass through
- Wall hang or free standing

A first class example of three dimensional art, decorative and ready for the home.

Search  $\underline{\text{London Fine for \#LFA-1630}}$  or scan the QR code for more photos and details