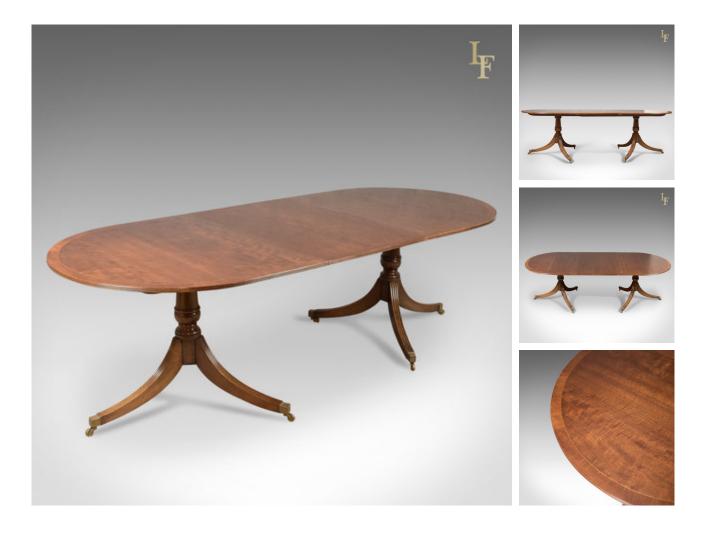

## 8 Seat Extending Dining Table in Regency Taste, Mahogany

## **DESCRIPTION**

Our Stock # 10.1628

This is a superior quality, late 20th century extending dining table in the Regency taste.

- Raised on splayed and swept, reeded tri-form legs
- Riding upon good quality, solid brass castors
- Turned baluster columns providing a stable surface
- Rounded ends to top with generous extension
- Good, consistent colour and grain interest in the mahogany top
- Crossbanded with string detail to the perimeter
- Reeded edge detail mirroring the leg decoration

A fine table seating eight. Solid joints and construction. Delivered Waxed, polished and ready for the home.

Search  $\underline{\text{London Fine for } \#10.1628}$  , or scan the QR code for more photos and details