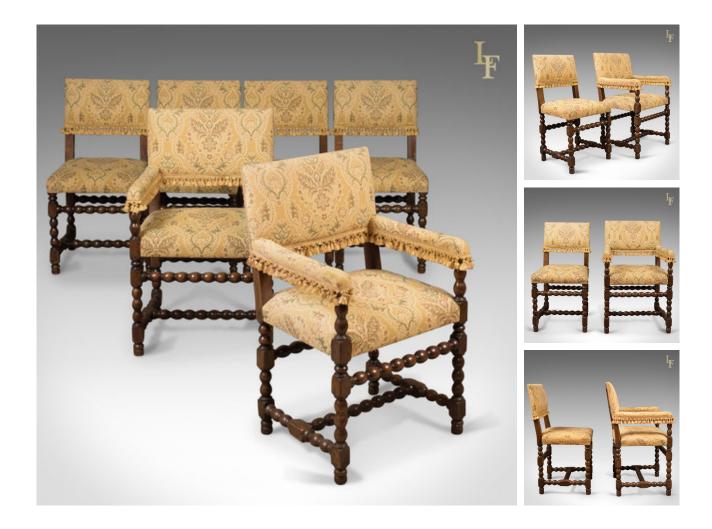

## Set of 6 Antique Dining Chairs, Edwardian Jacobean Revival

## DESCRIPTION

Our Stock # LFA-1616 This is a superior quality set of 6 antique dining chairs, Edwardian Jacobean revival.

- A pair of carvers and four chairs
- Bobbin turned dark English beech frames
- Boxed joints, 'H' Stretcher and pegged joints
- Upholstered in a golden, stylised floral needlepoint fabric
- Finished with tassels and a brocade trim
- Padded back panel for added comfort

A fine set of comfortable chairs. Solid joints and construction, delivered waxed, polished and ready for the home.

Search London Fine for #LFA-1616 or scan the QR code for more photos and details