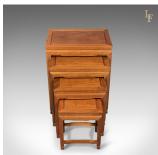

## Contemporary Nest of Four Tables, Brights of Nettlebed

## **DESCRIPTION**

Our Stock # LFA-1615

This is a nest of four tables from the renowned purveyor of fine English furniture Brights of Nettlebed.

- Superb craftsmanship and attention to detail
- Oriental overtones to styling
- Honey tones and good grain interest
- Raised on square section legs
- Three-quarter shaped stretchers ‰ÛÒ small table with box stretcher
- Shaped apron beneath pinched frieze and panelled top

A super set of tables. Solid joints and construction, delivered waxed, polished and ready for the home.

Search  $\underline{\text{London Fine for \#LFA-1615}}$  or scan the QR code for more photos and details