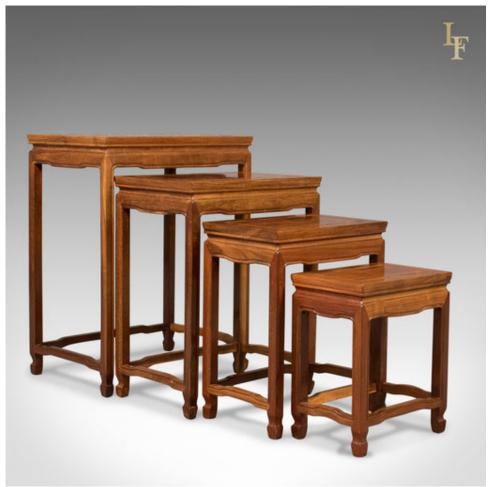

## Contemporary Nest of Four Tables, Brights of Nettlebed

## **DESCRIPTION**

Our Stock # LFA-1615

This is a nest of four tables from the renowned purveyor of fine English furniture Brights of Nettlebed.

- Superb craftsmanship and attention to detail
- Oriental overtones to styling
- Honey tones and good grain interest
- Raised on square section legs
- Three-quarter shaped stretchers ‰ÛÒ small table with box stretcher
- Shaped apron beneath pinched frieze and panelled top

A super set of tables. Solid joints and construction, delivered waxed, polished and ready for the home.

Search  $\underline{\text{London Fine for \#LFA-1615}}$  or scan the QR code for more photos and details

## **DIMENSIONS**

Table 1:

Max Width: 51cm (20") Max Depth: 35.5cm (14") Max Height: 66.25cm (26")

Table 2:

Max Width: 44cm (17.25") Max Depth: 30.5cm (12") Max Height: 56cm (22")

Table 3:

Max Width: 37cm (14.5") Max Depth: 25.5cm (10") Max Height: 48cm (19")

Table 4: