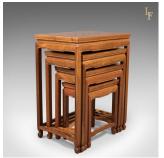

## Contemporary Nest of Four Tables, Brights of Nettlebed

## **DESCRIPTION**

Our Stock # LFA-1615

This is a nest of four tables from the renowned purveyor of fine English furniture Brights of Nettlebed.

- Superb craftsmanship and attention to detail
- Oriental overtones to styling
- Honey tones and good grain interest
- Raised on square section legs
- Three-quarter shaped stretchers ‰ÛÒ small table with box stretcher
- Shaped apron beneath pinched frieze and panelled top

A super set of tables. Solid joints and construction, delivered waxed, polished and ready for the home.

Search  $\underline{\text{London Fine for \#LFA-1615}}$  or scan the QR code for more photos and details