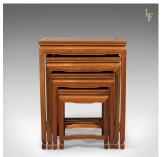

## Contemporary Nest of Four Tables, Brights of Nettlebed

## **DESCRIPTION**

Our Stock # LFA-1615

This is a nest of four tables from the renowned purveyor of fine English furniture Brights of Nettlebed.

- Superb craftsmanship and attention to detail
- Oriental overtones to styling
- Honey tones and good grain interest
- Raised on square section legs
- Three-quarter shaped stretchers ‰ÛÒ small table with box stretcher
- Shaped apron beneath pinched frieze and panelled top

A super set of tables. Solid joints and construction, delivered waxed, polished and ready for the home.

Search  $\underline{\text{London Fine for \#LFA-1615}}$  or scan the QR code for more photos and details