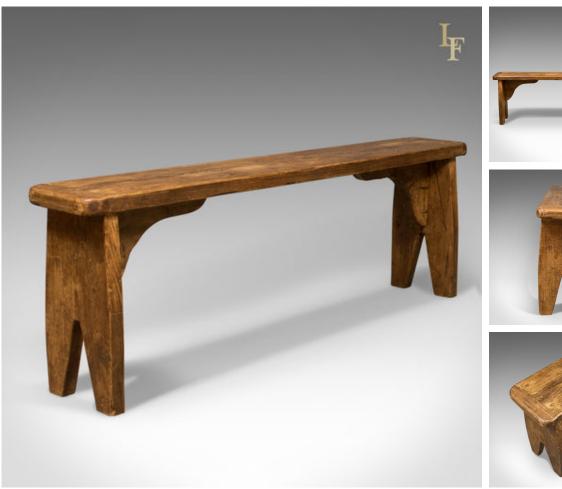

## **DESCRIPTION**

Our Stock # LFA-1599This is a well made mid century pine bench, country kitchen dining seat. • Well made in a traditional form • Chunky inch and three quarter board • Attractive aged waxed finish • Raised on 'snake tongue' legs • Shaped brackets for added strength • Softened edges and cleated endsAn appealing bench with solid joints and construction. Delivered waxed, polished and ready for the home.

## **DIMENSIONS**

Max Width: 131cm (51.5") Max Depth: 22cm (8.75") Max Height: 44cm (17.25")