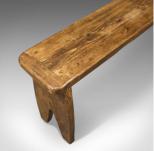

## **DESCRIPTION**

Our Stock # LFA-1599This is a well made mid century pine bench, country kitchen dining seat. • Well made in a traditional form • Chunky inch and three quarter board • Attractive aged waxed finish • Raised on 'snake tongue' legs • Shaped brackets for added strength • Softened edges and cleated endsAn appealing bench with solid joints and construction. Delivered waxed, polished and ready for the home.