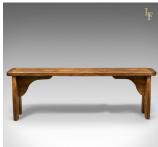

## **DESCRIPTION**

Our Stock # LFA-1599This is a well made mid century pine bench, country kitchen dining seat. • Well made in a traditional form • Chunky inch and three quarter board • Attractive aged waxed finish • Raised on 'snake tongue' legs • Shaped brackets for added strength • Softened edges and cleated endsAn appealing bench with solid joints and construction. Delivered waxed, polished and ready for the home.

## **DIMENSIONS**

Max Width: 131cm (51.5") Max Depth: 22cm (8.75") Max Height: 44cm (17.25")