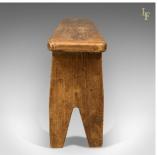

## **DESCRIPTION**

Our Stock # LFA-1599This is a well made mid century pine bench, country kitchen dining seat. • Well made in a traditional form • Chunky inch and three quarter board • Attractive aged waxed finish • Raised on 'snake tongue' legs • Shaped brackets for added strength • Softened edges and cleated endsAn appealing bench with solid joints and construction. Delivered waxed, polished and ready for the home.