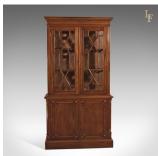

## **DESCRIPTION**

Our Stock # 12.1524

This is a bespoke mahogany bookcase cabinet in the Georgian taste.

- Raised on a continuos plinth with moulding finish
- Two door lower cabinet
- Field panels with carved clam shell appliqu
- Reeded quarter column corner details
- Single removable shelf within
- Bevel edged glazed upper cabinet
- Typical 13 pane astragal design to doors
- Glazed side panels for optimum natural lighting
- A pair of adjustable shelves within
- Classic moulded plinth and pediment
- Quality mahogany with good colour and grain