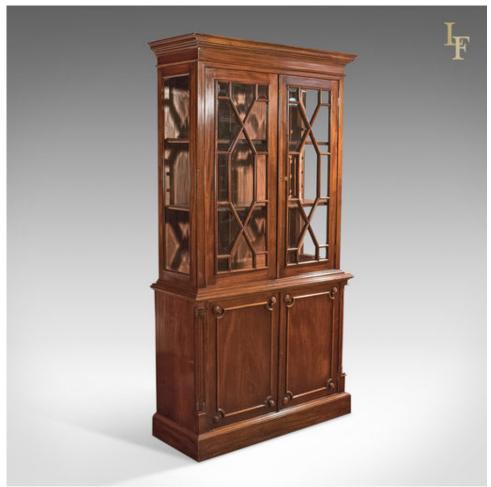

## Mid-Century Glazed Bookcase Cabinet, Georgian Taste

## **DESCRIPTION**

Our Stock # 12.1524

This is a bespoke mahogany bookcase cabinet in the Georgian taste.

- Raised on a continuos plinth with moulding finish
- Two door lower cabinet
- Field panels with carved clam shell appliqu
- Reeded quarter column corner details
- Single removable shelf within
- Bevel edged glazed upper cabinet
- Typical 13 pane astragal design to doors
- Glazed side panels for optimum natural lighting
- A pair of adjustable shelves within
- Classic moulded plinth and pediment
- Quality mahogany with good colour and grain