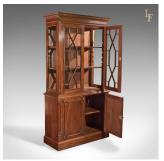

## **DESCRIPTION**

Our Stock # 12.1524

This is a bespoke mahogany bookcase cabinet in the Georgian taste.

- Raised on a continuos plinth with moulding finish
- Two door lower cabinet
- Field panels with carved clam shell appliqu
- Reeded quarter column corner details
- Single removable shelf within
- Bevel edged glazed upper cabinet
- Typical 13 pane astragal design to doors
- Glazed side panels for optimum natural lighting
- A pair of adjustable shelves within
- Classic moulded plinth and pediment
- Quality mahogany with good colour and grain