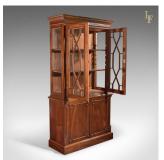

## **DESCRIPTION**

Our Stock # 12.1524

This is a bespoke mahogany bookcase cabinet in the Georgian taste.

- Raised on a continuos plinth with moulding finish
- Two door lower cabinet
- Field panels with carved clam shell appliqu
- Reeded quarter column corner details
- Single removable shelf within
- Bevel edged glazed upper cabinet
- Typical 13 pane astragal design to doors
- Glazed side panels for optimum natural lighting
- A pair of adjustable shelves within
- Classic moulded plinth and pediment
- Quality mahogany with good colour and grain