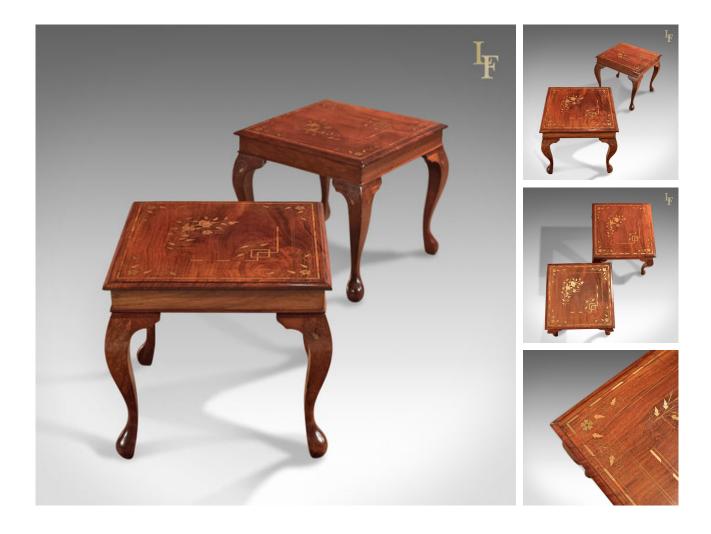

## A Pair of Mid-Century Side Tables, Inlaid Asian Walnut

## DESCRIPTION

Our Stock # 10.1519 An attractive pair of side tables from the mid to late 20th century. (Matching coffee table available separately).

- Crafted in choice cuts of Asian walnut
- Stunning grain detail in the lustrous finish
- Raised on cabriole legs with foliate brass inlay to knee
- Frieze in good proportion with brass inlaid stringing
- Top with moulded edge detail
- Floral inlay opposing geometric design
- Framed in double string inlay
- Boarder cornered with foliate design
- Outer border alternating inlay colours

A useful pair of side or lamp tables with interest from every angle. Solid joints and construction, delivered waxed, polished and ready for the home.

Search London Fine for #10.1519, or scan the QR code for more photos and details