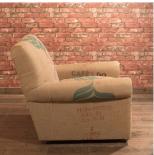

## **DESCRIPTION**

Our Stock # LFA-1515This is a striking, coffee themed armchair dating to the mid to late 20th Century. • Professionally upholstered in coffee bean sack cloth • Well sprung with solid construction • Plump feather filled loose cushion for comfort • Riding on period Victorian castors • Generous proportions • A decorators pieceDifferent to most, an appealing addition to a casual environment. Solid joints and construction, delivered ready for the home.