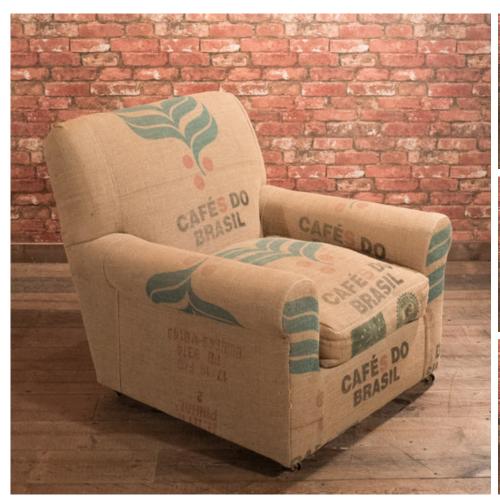

## **DESCRIPTION**

Our Stock # LFA-1515This is a striking, coffee themed armchair dating to the mid to late 20th Century. • Professionally upholstered in coffee bean sack cloth • Well sprung with solid construction • Plump feather filled loose cushion for comfort • Riding on period Victorian castors • Generous proportions • A decorators pieceDifferent to most, an appealing addition to a casual environment. Solid joints and construction, delivered ready for the home.