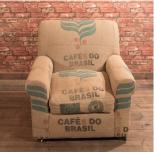

## **DESCRIPTION**

Our Stock # LFA-1515This is a striking, coffee themed armchair dating to the mid to late 20th Century. • Professionally upholstered in coffee bean sack cloth • Well sprung with solid construction • Plump feather filled loose cushion for comfort • Riding on period Victorian castors • Generous proportions • A decorators pieceDifferent to most, an appealing addition to a casual environment. Solid joints and construction, delivered ready for the home.