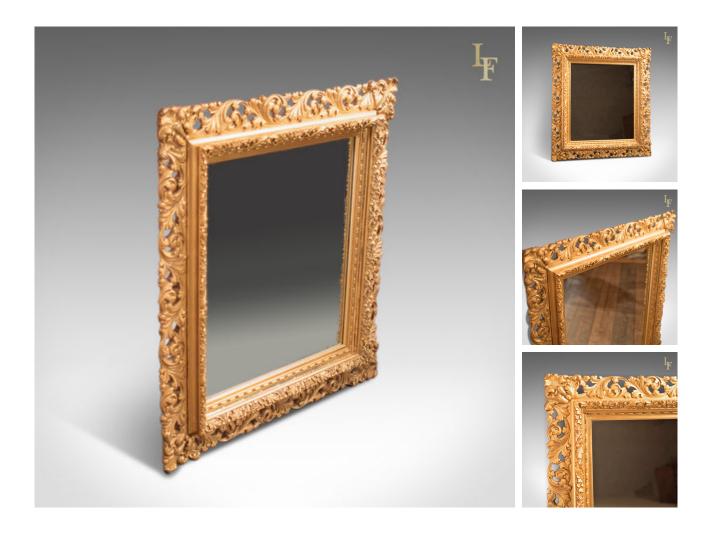

## DESCRIPTION

Our Stock # LFA-1513 This is a superior quality, elaborately framed mid-century revival mirror, beautifully finished.

- Pierced gilt gesso frame
- Classical revival taste
- Fruit and foliate inner mount
- Acanthus leaf outer mount
- Flat plate mirror in good order
- Present landscape or portrait
- Ready to hang

In first class order delivered ready to hang.

Search London Fine for #LFA-1513 or scan the QR code for more photos and details