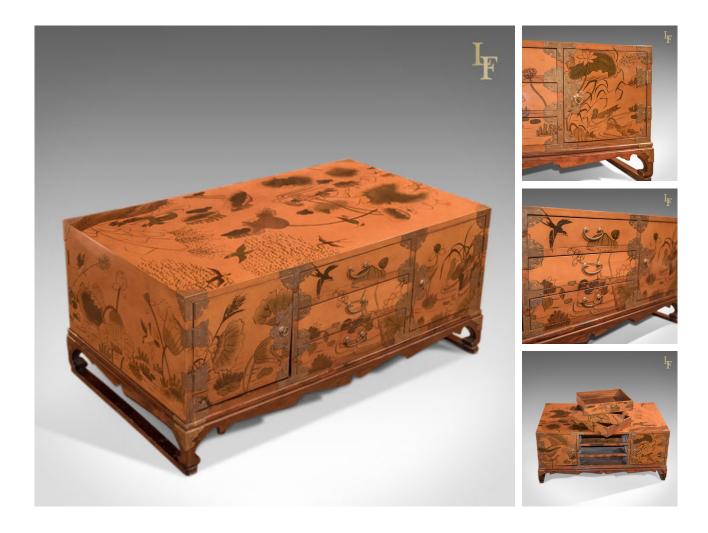

## DESCRIPTION

Our Stock # LFA-1509This is a highly decorative coffee table in the Japanese taste from the last quarter of the twentieth century. • Profusely decorated with scenes of birds and foliage • Brass bound all round • Hardwood serpentine apron • Three drawers either side are flanked by cupboard doors • Drawers dressed with brass drop handles • Cupboards run full width accessed from either side • Cupboard handles feature unusual slide action • Raised on shaped squat feet • United by typical full depth stretchersAn attractive piece with solid joints and construction, delivered waxed, polished and ready for the home.