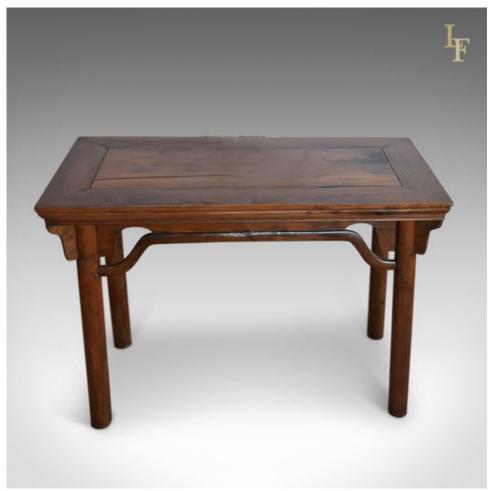

## Antique Chinese Wine Table, 19th Century Qing Dynasty in Ming Taste

## **DESCRIPTION**

Our Stock # R0697This is an antique Chinese wine table dating to the 19th century, Qing dynasty.

• 19th century piece in earlier MingåÊtaste

• Elm with good colour and grain interest

• Cusped apron

• Raised on circular section splayed legs

• Bracketed corner detailA fine example with solid joints and construction, delivered waxed, polished and ready for the home.

Search London Fine for #R0697 , or scan the QR code for more photos and details