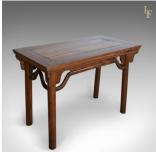

## Antique Chinese Wine Table, 19th Century Qing Dynasty in Ming Taste

## **DESCRIPTION**

Our Stock # R0697This is an antique Chinese wine table dating to the 19th century, Qing dynasty.

• 19th century piece in earlier MingåÊtaste

• Elm with good colour and grain interest

• Cusped apron

• Raised on circular section splayed legs

• Bracketed corner detailA fine example with solid joints and construction, delivered waxed, polished and ready for the home.

Search London Fine for #R0697 , or scan the QR code for more photos and details