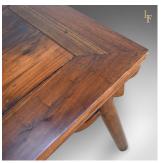

## **DESCRIPTION**

Our Stock # R0697This is an antique Chinese wine table dating to the 19th century, Qing dynasty.

• 19th century piece in earlier MingåÊtaste

• Elm with good colour and grain interest

• Cusped apron