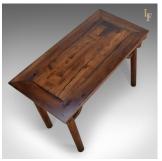

## **DESCRIPTION**

Our Stock # R0697This is an antique Chinese wine table dating to the 19th century, Qing dynasty.

• 19th century piece in earlier MingåÊtaste

• Elm with good colour and grain interest

• Cusped apron